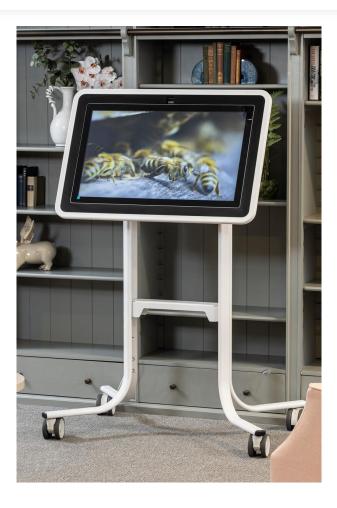

## Interactive Touchscreen Table – Height Adjustable

Ideal for collaborating with colleagues, increasing engagement when teaching and learning and for enhancing care.

#### Designed with you in mind.

- 32" P-CAP touchscreen allows for up to 40 simultaneous touch points.
- Full HD screen for viewing content in high resolution.
- Halo protection system helps protect both screen and users.
- Built in HD camera and microphone for video conferencing or keeping loved ones connected.
- Medical grade power system (battery version).
- Battery can be fully charged from empty in 3 hours and provides up to 8 hours of continuous use.
- Electronically height adjustable for greater flexibility.
- PIEZO anti-collision technology stops the screen when it comes into contact with a hard surface.
- Highly adaptable with the ability to adjust the angle of the display from vertical to horizontal.
- Counterbalance tilt technology helps with safety whilst adjusting the angle of the display, creating a smooth and controlled user experience.
- Screen built onto a stylish powder-coated steel frame with easy-lock wheels.
- Wi-Fi and Bluetooth connectivity, and access to thousands of apps through Google Play Store.