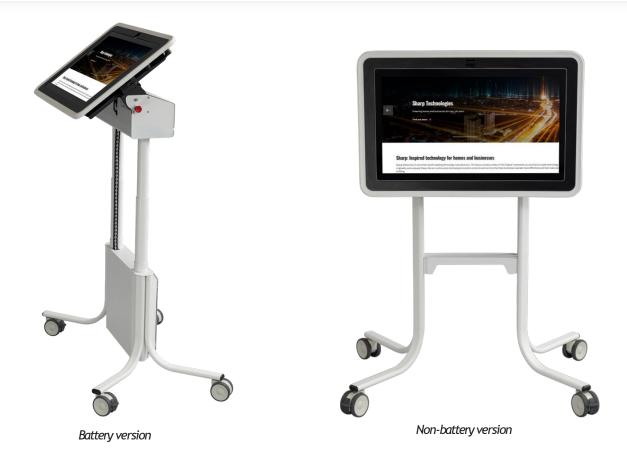

## Interactive Touchscreen Table – Height Adjustable

Ideal for collaborating with colleagues, increasing engagement when teaching and learning and for enhancing care.

#### Designed with you in mind.

- 32" P-CAP touchscreen allows for up to 40 simultaneous touch points.
- Full HD screen for viewing content in high resolution.
- Halo protection system helps protect both screen and users.
- Built in HD camera and microphone for video conferencing or keeping loved ones connected.
- Medical grade power system (battery version).
- Battery can be fully charged from empty in 3 hours and provides up to 8 hours of continuous use.
- Electronically height adjustable for greater flexibility.
- PIEZO anti-collision technology stops the screen when it comes into contact with a hard surface.
- Highly adaptable with the ability to adjust the angle of the display from vertical to horizontal.
- Counterbalance tilt technology helps with safety whilst adjusting the angle of the display, creating a smooth and controlled user experience.
- Screen built onto a stylish powder-coated steel frame with easy-lock wheels.
- Wi-Fi and Bluetooth connectivity, and access to thousands of apps through Google Play Store.