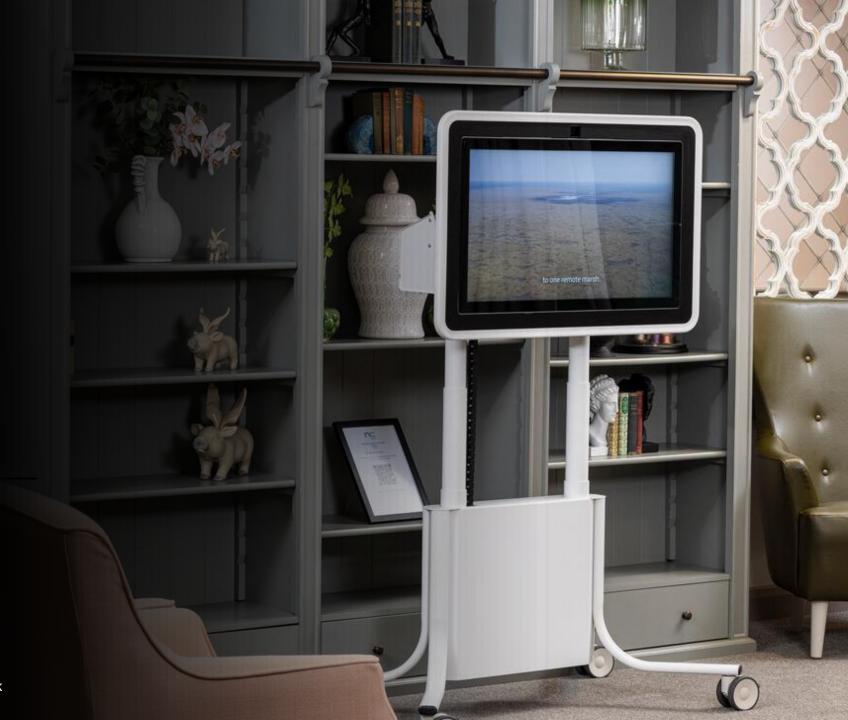

## Interactive Touchscreen Table – Height Adjustable

Ideal for collaborating with colleagues, increasing engagement when teaching and learning and for enhancing care.

#### Designed with you in mind.

- 32" P-CAP touchscreen allows for up to 40 simultaneous touch points.
- Full HD screen for viewing content in high resolution.
- Halo protection system helps protect both screen and users.
- Built in HD camera and microphone for video conferencing or keeping loved ones connected.
- Medical grade power system (battery version).
- Battery can be fully charged from empty in 3 hours and provides up to 8 hours of continuous use.
- Electronically height adjustable for greater flexibility.
- PIEZO anti-collision technology stops the screen when it comes into contact with a hard surface.
- Highly adaptable with the ability to adjust the angle of the display from vertical to horizontal.
- Counterbalance tilt technology helps with safety whilst adjusting the angle of the display, creating a smooth and controlled user experience.
- Screen built onto a stylish powder-coated steel frame with easy-lock wheels.
- Wi-Fi and Bluetooth connectivity, and access to thousands of apps through Google Play Store.